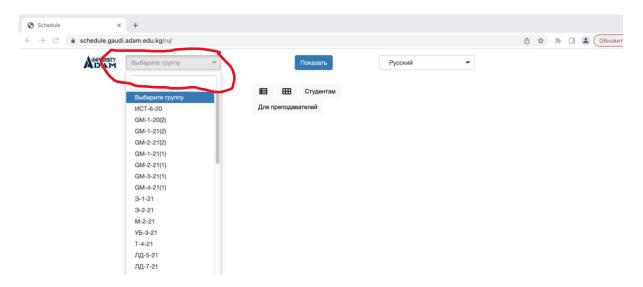

### Instructions for using the electronic schedule(timetable):

To view the group schedule, follow these steps:

Step 1: Type in browser: https://schedule.gaudi.adam.edu.kg

# you will see the schedule of your group on the screen:

| schedule.ga  | udi.adam.edu.kg/ru/?group=9-1-21                                                                                         |   | ů \$ | * |  |
|--------------|--------------------------------------------------------------------------------------------------------------------------|---|------|---|--|
| AUNIVERSITY  | Э-1-21 т Показать Русский                                                                                                | - |      |   |  |
| Расписа      | ние для группы: Э-1-21 🔳 🆽 Студентам<br>Для преподавателей                                                               |   |      |   |  |
| 11:50        | Микроэкономика II<br>лекция, 407 аудитория, корпус 3, 7 Апреля 155а<br>Лектор: Шаршеева А.                               |   |      |   |  |
| 13:40        | Статистика<br>лекция, 407 аудитория, корпус 3, 7 Апреля 155а<br>Лектор: Адамкулова Э.                                    |   |      |   |  |
| Вторник 08.1 | 8                                                                                                                        |   |      |   |  |
| 11:50        | Менедукмент<br>практика/семинар, 211 аудитория, корпус 1, Молодая Гвардия 55<br>Лектор: к.э.н., доцент Батырбекова Ж. К. |   |      |   |  |
| 13:40        | Менеджмент<br>лекция, 307 аудитория, корпус 1, Моладая Гвардия 55<br>Лектор: к.э.н., доцент Батырбекова Ж. К.            |   |      |   |  |
| Среда 09.11  |                                                                                                                          |   |      |   |  |
| 09:50        | Деньги, кредит, банки<br>лекция, 312 аудитория, корпус 3, 7 Апреля 155а<br>Лектор: Шаршеева А.                           |   |      |   |  |
| 15:30        | Кыргызский язык и литература III<br>практика/семинар, 106 аудитория, корпус 3, 7 Апреля 155а                             |   |      |   |  |