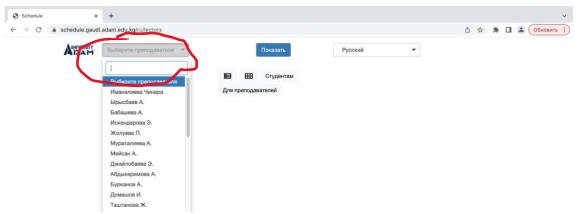

To view the teacher's schedule, you need to do the following steps: Step 1: Type in browser:

https://schedule.gaudi.adam.edu.kg

**Step 2: Choose a language** 

| Schedule x<br>→ C a schedule.gaudi. | +<br>adam.edu.ko/ni/ |     |                |                               | Ô 1 |
|-------------------------------------|----------------------|-----|----------------|-------------------------------|-----|
| ADAM                                | Выберите группу      | -   | Показать       | Русский<br>English<br>Русский |     |
|                                     |                      | Для | преподавателей | Кыргызча                      |     |
|                                     |                      |     |                |                               |     |

Step 4: After that, you need to select the Last name of the teacher in the drop-down menu or type the last name of the teacher:

Step 5: And the last thing you need to click on the "Show" button

## you will see the teacher's schedule on the screen:

| e d | schedule.gaudi.a | dam.edu.kg/ru/lectors?lector=Иманалиева+Чинара                                                                                        | 🖞 🖈 🗯 🖬 😩 Обновил |
|-----|------------------|---------------------------------------------------------------------------------------------------------------------------------------|-------------------|
|     | AUNIVERSITY      | Иманалиева Чинара 🝷 Показать Русский                                                                                                  | •                 |
|     | Чинара           | teacher: Иманалиева 🗉 🆽 Студентам<br>Для преподавателей                                                                               |                   |
|     |                  | Информатика I<br>GM-1-22 (1)<br>пектор: Иманалиева Чинара<br>Лектор: Иманалиева Чинара                                                |                   |
|     |                  | Информационные технологии в менеджменте<br>M-2-19<br>межия, 308 аудитория, корпус 3, 7 Апреля 155а<br>Лектор: Иманалиева Чинара       |                   |
|     |                  | Информационные технологии в менеджменте<br>M-2-19<br>лекция, 304 аудитория, корпус 1, Молодая Гаардия 55<br>Лектор: Иманалиева Чинара |                   |
|     |                  | Информатика I<br>GM-1-22 (1)<br>практика/овинчар, 301 аудитория, корпус 1, Молодая Гвардия 55<br>Лактор: Иманалиева Чичара            |                   |